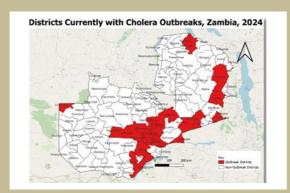

# Zambia Cholera Outbreak | Situation as of 3<sup>rd</sup> January 2024

National Number of Districts with Outbreaks – 25, Lusaka (Four), Eastern (Seven) Central (Seven) Northern (One) Southern (Five)

As at 18 hours 02 January 2024 | Cumulative cases: 4,097 | Cumulative Deaths: 150 | CFR: 3.7% Past 24hours | Currently admitted in C

#### 25 districts with outbreaks.

The index case in Lusaka was a Female aged 26 of Kanyama who was identified on 14.10.23 and culture-confirmed as Vibrio Cholera O1 Ogawa on 15.10.23.

Vubwi District in Eastern Province reported a case of cholera on 10/12/2023 and culture-confirmed as Vibrio Cholera 01 Ogawa on 13/12/2023.