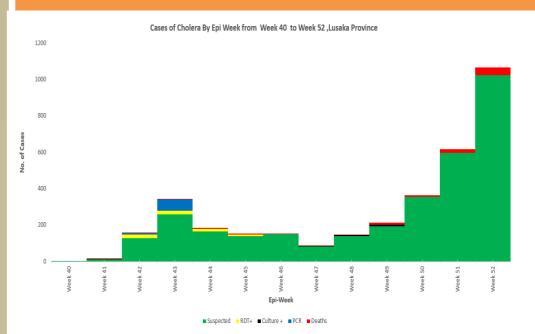

Copperbelt has recoreded reported confirmed cases in Ndola and Mufurila Districts

In the last 24 hours 340 cases. A total of sixteen (21) deaths were recorded in Lusaka's Kanyama, Matero, Chelstone, Chipata, LMUTH, Kafue and Chongwe. 569 cases are in admission with 241 discharged across all CTCs.