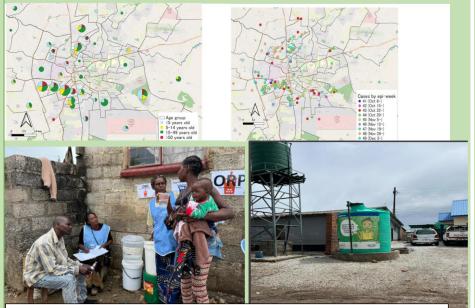

## Zambia Cholera Outbreak | Situation as of 12<sup>th</sup> December 2023<sub>7</sub>

| ONE DALLAN                                                 |                  |                |                                                                                                                                                                                                                                                                                                                                                                                                                                                                                                                                                                                                                                                                                                                                                                                                                                                                                                                                                                                                                                                                                                                                                                                                                                                                                                                                                                                                                                                                                                                                                                                                                                                                                                                                                                                                                                                                                                                                                                                                                                                                                                                                                                                                                                                                                                                                                                         |  |
|------------------------------------------------------------|------------------|----------------|-------------------------------------------------------------------------------------------------------------------------------------------------------------------------------------------------------------------------------------------------------------------------------------------------------------------------------------------------------------------------------------------------------------------------------------------------------------------------------------------------------------------------------------------------------------------------------------------------------------------------------------------------------------------------------------------------------------------------------------------------------------------------------------------------------------------------------------------------------------------------------------------------------------------------------------------------------------------------------------------------------------------------------------------------------------------------------------------------------------------------------------------------------------------------------------------------------------------------------------------------------------------------------------------------------------------------------------------------------------------------------------------------------------------------------------------------------------------------------------------------------------------------------------------------------------------------------------------------------------------------------------------------------------------------------------------------------------------------------------------------------------------------------------------------------------------------------------------------------------------------------------------------------------------------------------------------------------------------------------------------------------------------------------------------------------------------------------------------------------------------------------------------------------------------------------------------------------------------------------------------------------------------------------------------------------------------------------------------------------------------|--|
| Risk Level: F                                              | ligh; Grad       | 3 Ever         | nt Sitrep No.89                                                                                                                                                                                                                                                                                                                                                                                                                                                                                                                                                                                                                                                                                                                                                                                                                                                                                                                                                                                                                                                                                                                                                                                                                                                                                                                                                                                                                                                                                                                                                                                                                                                                                                                                                                                                                                                                                                                                                                                                                                                                                                                                                                                                                                                                                                                                                         |  |
| Situation Awa                                              | reness/ Highlig  | te             |                                                                                                                                                                                                                                                                                                                                                                                                                                                                                                                                                                                                                                                                                                                                                                                                                                                                                                                                                                                                                                                                                                                                                                                                                                                                                                                                                                                                                                                                                                                                                                                                                                                                                                                                                                                                                                                                                                                                                                                                                                                                                                                                                                                                                                                                                                                                                                         |  |
| Situation Awa                                              | ir circss/ mgmig |                |                                                                                                                                                                                                                                                                                                                                                                                                                                                                                                                                                                                                                                                                                                                                                                                                                                                                                                                                                                                                                                                                                                                                                                                                                                                                                                                                                                                                                                                                                                                                                                                                                                                                                                                                                                                                                                                                                                                                                                                                                                                                                                                                                                                                                                                                                                                                                                         |  |
|                                                            |                  |                | <b>Epidemiological Overview</b>                                                                                                                                                                                                                                                                                                                                                                                                                                                                                                                                                                                                                                                                                                                                                                                                                                                                                                                                                                                                                                                                                                                                                                                                                                                                                                                                                                                                                                                                                                                                                                                                                                                                                                                                                                                                                                                                                                                                                                                                                                                                                                                                                                                                                                                                                                                                         |  |
| Data as 12 <sup>th</sup> December 2023                     |                  |                |                                                                                                                                                                                                                                                                                                                                                                                                                                                                                                                                                                                                                                                                                                                                                                                                                                                                                                                                                                                                                                                                                                                                                                                                                                                                                                                                                                                                                                                                                                                                                                                                                                                                                                                                                                                                                                                                                                                                                                                                                                                                                                                                                                                                                                                                                                                                                                         |  |
|                                                            |                  | • 13 0         | listricts reported cholera outbreaks                                                                                                                                                                                                                                                                                                                                                                                                                                                                                                                                                                                                                                                                                                                                                                                                                                                                                                                                                                                                                                                                                                                                                                                                                                                                                                                                                                                                                                                                                                                                                                                                                                                                                                                                                                                                                                                                                                                                                                                                                                                                                                                                                                                                                                                                                                                                    |  |
| National                                                   |                  |                | e (5) districts currently in response i                                                                                                                                                                                                                                                                                                                                                                                                                                                                                                                                                                                                                                                                                                                                                                                                                                                                                                                                                                                                                                                                                                                                                                                                                                                                                                                                                                                                                                                                                                                                                                                                                                                                                                                                                                                                                                                                                                                                                                                                                                                                                                                                                                                                                                                                                                                                 |  |
| Cumulative                                                 | # Districts      |                | st case in Lusaka was identified on                                                                                                                                                                                                                                                                                                                                                                                                                                                                                                                                                                                                                                                                                                                                                                                                                                                                                                                                                                                                                                                                                                                                                                                                                                                                                                                                                                                                                                                                                                                                                                                                                                                                                                                                                                                                                                                                                                                                                                                                                                                                                                                                                                                                                                                                                                                                     |  |
| Cases: 2,213                                               | Reporting        |                | culture-confirmed as Vibrio Ch                                                                                                                                                                                                                                                                                                                                                                                                                                                                                                                                                                                                                                                                                                                                                                                                                                                                                                                                                                                                                                                                                                                                                                                                                                                                                                                                                                                                                                                                                                                                                                                                                                                                                                                                                                                                                                                                                                                                                                                                                                                                                                                                                                                                                                                                                                                                          |  |
| Deaths: 52                                                 | Cases: 5         |                |                                                                                                                                                                                                                                                                                                                                                                                                                                                                                                                                                                                                                                                                                                                                                                                                                                                                                                                                                                                                                                                                                                                                                                                                                                                                                                                                                                                                                                                                                                                                                                                                                                                                                                                                                                                                                                                                                                                                                                                                                                                                                                                                                                                                                                                                                                                                                                         |  |
| CFR: 2.4%                                                  |                  |                | va on 15.10.23. Vubwi District in                                                                                                                                                                                                                                                                                                                                                                                                                                                                                                                                                                                                                                                                                                                                                                                                                                                                                                                                                                                                                                                                                                                                                                                                                                                                                                                                                                                                                                                                                                                                                                                                                                                                                                                                                                                                                                                                                                                                                                                                                                                                                                                                                                                                                                                                                                                                       |  |
|                                                            |                  |                | nce reported a case of cho                                                                                                                                                                                                                                                                                                                                                                                                                                                                                                                                                                                                                                                                                                                                                                                                                                                                                                                                                                                                                                                                                                                                                                                                                                                                                                                                                                                                                                                                                                                                                                                                                                                                                                                                                                                                                                                                                                                                                                                                                                                                                                                                                                                                                                                                                                                                              |  |
| Lusaka Province                                            |                  |                | 2/2023 and culture-confirmed a                                                                                                                                                                                                                                                                                                                                                                                                                                                                                                                                                                                                                                                                                                                                                                                                                                                                                                                                                                                                                                                                                                                                                                                                                                                                                                                                                                                                                                                                                                                                                                                                                                                                                                                                                                                                                                                                                                                                                                                                                                                                                                                                                                                                                                                                                                                                          |  |
| New Cases previous 24hrs: 50                               |                  |                | Cholera O1 Ogawa on 13/12/2023.                                                                                                                                                                                                                                                                                                                                                                                                                                                                                                                                                                                                                                                                                                                                                                                                                                                                                                                                                                                                                                                                                                                                                                                                                                                                                                                                                                                                                                                                                                                                                                                                                                                                                                                                                                                                                                                                                                                                                                                                                                                                                                                                                                                                                                                                                                                                         |  |
| Currently in admission: 66<br>Discharge Previous 24hrs: 39 |                  |                | •50 new cases identified in the preceding                                                                                                                                                                                                                                                                                                                                                                                                                                                                                                                                                                                                                                                                                                                                                                                                                                                                                                                                                                                                                                                                                                                                                                                                                                                                                                                                                                                                                                                                                                                                                                                                                                                                                                                                                                                                                                                                                                                                                                                                                                                                                                                                                                                                                                                                                                                               |  |
| Deaths in previous 24hrs: 2                                |                  | were           | were reported in Lusaka Province. Tw                                                                                                                                                                                                                                                                                                                                                                                                                                                                                                                                                                                                                                                                                                                                                                                                                                                                                                                                                                                                                                                                                                                                                                                                                                                                                                                                                                                                                                                                                                                                                                                                                                                                                                                                                                                                                                                                                                                                                                                                                                                                                                                                                                                                                                                                                                                                    |  |
|                                                            |                  | were           | recorded. One BID from Chipata su                                                                                                                                                                                                                                                                                                                                                                                                                                                                                                                                                                                                                                                                                                                                                                                                                                                                                                                                                                                                                                                                                                                                                                                                                                                                                                                                                                                                                                                                                                                                                                                                                                                                                                                                                                                                                                                                                                                                                                                                                                                                                                                                                                                                                                                                                                                                       |  |
| Cumulative Cases: 1,329<br>PCR Positive: 79, Culture: 24   |                  | and o          | and one facility death under Matero su                                                                                                                                                                                                                                                                                                                                                                                                                                                                                                                                                                                                                                                                                                                                                                                                                                                                                                                                                                                                                                                                                                                                                                                                                                                                                                                                                                                                                                                                                                                                                                                                                                                                                                                                                                                                                                                                                                                                                                                                                                                                                                                                                                                                                                                                                                                                  |  |
| Cumulative Deaths: 34 (CFR: 2.6%)                          |                  | comi           | coming from Chibombo District (Mungul                                                                                                                                                                                                                                                                                                                                                                                                                                                                                                                                                                                                                                                                                                                                                                                                                                                                                                                                                                                                                                                                                                                                                                                                                                                                                                                                                                                                                                                                                                                                                                                                                                                                                                                                                                                                                                                                                                                                                                                                                                                                                                                                                                                                                                                                                                                                   |  |
| Attack Rate: 40.6                                          |                  | 192.2409       | usaka Province By Wards as of 3 Dec 2023                                                                                                                                                                                                                                                                                                                                                                                                                                                                                                                                                                                                                                                                                                                                                                                                                                                                                                                                                                                                                                                                                                                                                                                                                                                                                                                                                                                                                                                                                                                                                                                                                                                                                                                                                                                                                                                                                                                                                                                                                                                                                                                                                                                                                                                                                                                                |  |
| Lusaka District<br>New Cases last 24hrs: 39                |                  |                | usaka Province by Walus as 01 5 Dec 2025                                                                                                                                                                                                                                                                                                                                                                                                                                                                                                                                                                                                                                                                                                                                                                                                                                                                                                                                                                                                                                                                                                                                                                                                                                                                                                                                                                                                                                                                                                                                                                                                                                                                                                                                                                                                                                                                                                                                                                                                                                                                                                                                                                                                                                                                                                                                |  |
| Cumulative Cases: 1,105                                    |                  | 2 - y 2        |                                                                                                                                                                                                                                                                                                                                                                                                                                                                                                                                                                                                                                                                                                                                                                                                                                                                                                                                                                                                                                                                                                                                                                                                                                                                                                                                                                                                                                                                                                                                                                                                                                                                                                                                                                                                                                                                                                                                                                                                                                                                                                                                                                                                                                                                                                                                                                         |  |
| Cumulative Deaths: 26 (CFR: 2.4%)                          |                  |                |                                                                                                                                                                                                                                                                                                                                                                                                                                                                                                                                                                                                                                                                                                                                                                                                                                                                                                                                                                                                                                                                                                                                                                                                                                                                                                                                                                                                                                                                                                                                                                                                                                                                                                                                                                                                                                                                                                                                                                                                                                                                                                                                                                                                                                                                                                                                                                         |  |
| Chongwe District<br>New Cases last 24hrs: 1                |                  | WWEWBED        | KARWARENDE KARTE<br>NAVERBER KOBS ANETE<br>NAVERBER KOBS CHIKULI LULEVIS                                                                                                                                                                                                                                                                                                                                                                                                                                                                                                                                                                                                                                                                                                                                                                                                                                                                                                                                                                                                                                                                                                                                                                                                                                                                                                                                                                                                                                                                                                                                                                                                                                                                                                                                                                                                                                                                                                                                                                                                                                                                                                                                                                                                                                                                                                |  |
| Cumulative Cases: 57                                       |                  | CONSTANT       | а (сторка) со кака (сторку)<br>к. (сл. сторку) стана (сторку)<br>к. (сл. сторку) со кака (сторку)<br>к. (сл. сторку) со кака (сторку)<br>к. (сл. сторку)<br>(сл. сторку)<br>(сл. сторку)<br>к. (сл. сторку)<br>к |  |
| Cumulative Deaths: 3 (CFR: 5.3%)                           |                  | 19<br>MALEXINA | CHIKANGA CHILANGA CHILANGA CHILANGA                                                                                                                                                                                                                                                                                                                                                                                                                                                                                                                                                                                                                                                                                                                                                                                                                                                                                                                                                                                                                                                                                                                                                                                                                                                                                                                                                                                                                                                                                                                                                                                                                                                                                                                                                                                                                                                                                                                                                                                                                                                                                                                                                                                                                                                                                                                                     |  |
| Luangwa District<br>New Cases last 24hrs: 1                |                  |                | AURINUI GIUTANA A CHIFWEMA CIIVAIIA<br>SIAUNI-SZEE CALUF CHITENGE<br>MATANICA CHITENGE                                                                                                                                                                                                                                                                                                                                                                                                                                                                                                                                                                                                                                                                                                                                                                                                                                                                                                                                                                                                                                                                                                                                                                                                                                                                                                                                                                                                                                                                                                                                                                                                                                                                                                                                                                                                                                                                                                                                                                                                                                                                                                                                                                                                                                                                                  |  |
| Cumulative Cases: 127                                      |                  | 1 St           | and the second sec                                                                                                                                                                                                                                                                                                                                                                                                                                                                                      |  |
| Cumulative Deaths: 4 (CFR: 3.2%)                           |                  |                | 20 S STATES A 28 ST 22 S                                                                                                                                                                                                                                                                                                                                                                                                                                                                                                                                                                                                                                                                                                                                                                                                                                                                                                                                                                                                                                                                                                                                                                                                                                                                                                                                                                                                                                                                                                                                                                                                                                                                                                                                                                                                                                                                                                                                                                                                                                                                                                                                                                                                                                                                                                                                                |  |
| Chilanga District<br>New Cases last 24hrs: 9               |                  |                | 25 50 km                                                                                                                                                                                                                                                                                                                                                                                                                                                                                                                                                                                                                                                                                                                                                                                                                                                                                                                                                                                                                                                                                                                                                                                                                                                                                                                                                                                                                                                                                                                                                                                                                                                                                                                                                                                                                                                                                                                                                                                                                                                                                                                                                                                                                                                                                                                                                                |  |
| Cumulative Cases: 40                                       |                  |                |                                                                                                                                                                                                                                                                                                                                                                                                                                                                                                                                                                                                                                                                                                                                                                                                                                                                                                                                                                                                                                                                                                                                                                                                                                                                                                                                                                                                                                                                                                                                                                                                                                                                                                                                                                                                                                                                                                                                                                                                                                                                                                                                                                                                                                                                                                                                                                         |  |
| Cumulative Deaths: 1 (CFR: 2.5%)                           |                  | Resp           | onse Activities                                                                                                                                                                                                                                                                                                                                                                                                                                                                                                                                                                                                                                                                                                                                                                                                                                                                                                                                                                                                                                                                                                                                                                                                                                                                                                                                                                                                                                                                                                                                                                                                                                                                                                                                                                                                                                                                                                                                                                                                                                                                                                                                                                                                                                                                                                                                                         |  |
|                                                            |                  | • JICA         | has supported 60 ORP Logi                                                                                                                                                                                                                                                                                                                                                                                                                                                                                                                                                                                                                                                                                                                                                                                                                                                                                                                                                                                                                                                                                                                                                                                                                                                                                                                                                                                                                                                                                                                                                                                                                                                                                                                                                                                                                                                                                                                                                                                                                                                                                                                                                                                                                                                                                                                                               |  |
| Fasters Dravis a                                           |                  |                | aka and Chongwe Districts.                                                                                                                                                                                                                                                                                                                                                                                                                                                                                                                                                                                                                                                                                                                                                                                                                                                                                                                                                                                                                                                                                                                                                                                                                                                                                                                                                                                                                                                                                                                                                                                                                                                                                                                                                                                                                                                                                                                                                                                                                                                                                                                                                                                                                                                                                                                                              |  |
| Eastern Province<br>New Cases last 24hrs: 0                |                  |                | • 128 shippers of chlorine and 2 te                                                                                                                                                                                                                                                                                                                                                                                                                                                                                                                                                                                                                                                                                                                                                                                                                                                                                                                                                                                                                                                                                                                                                                                                                                                                                                                                                                                                                                                                                                                                                                                                                                                                                                                                                                                                                                                                                                                                                                                                                                                                                                                                                                                                                                                                                                                                     |  |
| Cumulative Cases                                           |                  |                |                                                                                                                                                                                                                                                                                                                                                                                                                                                                                                                                                                                                                                                                                                                                                                                                                                                                                                                                                                                                                                                                                                                                                                                                                                                                                                                                                                                                                                                                                                                                                                                                                                                                                                                                                                                                                                                                                                                                                                                                                                                                                                                                                                                                                                                                                                                                                                         |  |
| Culture Positive: 1                                        |                  |                | been delivered to Chongwe                                                                                                                                                                                                                                                                                                                                                                                                                                                                                                                                                                                                                                                                                                                                                                                                                                                                                                                                                                                                                                                                                                                                                                                                                                                                                                                                                                                                                                                                                                                                                                                                                                                                                                                                                                                                                                                                                                                                                                                                                                                                                                                                                                                                                                                                                                                                               |  |
| Cumulative Deaths: 0 (CFR: 0%) Vubwi District              |                  | Ngw            | Ngwerere area.                                                                                                                                                                                                                                                                                                                                                                                                                                                                                                                                                                                                                                                                                                                                                                                                                                                                                                                                                                                                                                                                                                                                                                                                                                                                                                                                                                                                                                                                                                                                                                                                                                                                                                                                                                                                                                                                                                                                                                                                                                                                                                                                                                                                                                                                                                                                                          |  |
| New Cases last 24hrs: 0                                    |                  | • Don          | • Donation from UNICEF of 843 cases                                                                                                                                                                                                                                                                                                                                                                                                                                                                                                                                                                                                                                                                                                                                                                                                                                                                                                                                                                                                                                                                                                                                                                                                                                                                                                                                                                                                                                                                                                                                                                                                                                                                                                                                                                                                                                                                                                                                                                                                                                                                                                                                                                                                                                                                                                                                     |  |
| Cumulative Cases: 1                                        |                  | chlo           | prine and 20 boxes of liquid hand                                                                                                                                                                                                                                                                                                                                                                                                                                                                                                                                                                                                                                                                                                                                                                                                                                                                                                                                                                                                                                                                                                                                                                                                                                                                                                                                                                                                                                                                                                                                                                                                                                                                                                                                                                                                                                                                                                                                                                                                                                                                                                                                                                                                                                                                                                                                       |  |
| Culture Positive: 1<br>Cumulative Deaths: 0 (CFR: 0%)      |                  |                | water bowsers providing safe                                                                                                                                                                                                                                                                                                                                                                                                                                                                                                                                                                                                                                                                                                                                                                                                                                                                                                                                                                                                                                                                                                                                                                                                                                                                                                                                                                                                                                                                                                                                                                                                                                                                                                                                                                                                                                                                                                                                                                                                                                                                                                                                                                                                                                                                                                                                            |  |
| Petauke District                                           |                  |                |                                                                                                                                                                                                                                                                                                                                                                                                                                                                                                                                                                                                                                                                                                                                                                                                                                                                                                                                                                                                                                                                                                                                                                                                                                                                                                                                                                                                                                                                                                                                                                                                                                                                                                                                                                                                                                                                                                                                                                                                                                                                                                                                                                                                                                                                                                                                                                         |  |
| 2 suspect cases pending culture confirmation               |                  | sew            | age compound in Ngwerere area                                                                                                                                                                                                                                                                                                                                                                                                                                                                                                                                                                                                                                                                                                                                                                                                                                                                                                                                                                                                                                                                                                                                                                                                                                                                                                                                                                                                                                                                                                                                                                                                                                                                                                                                                                                                                                                                                                                                                                                                                                                                                                                                                                                                                                                                                                                                           |  |
|                                                            |                  |                |                                                                                                                                                                                                                                                                                                                                                                                                                                                                                                                                                                                                                                                                                                                                                                                                                                                                                                                                                                                                                                                                                                                                                                                                                                                                                                                                                                                                                                                                                                                                                                                                                                                                                                                                                                                                                                                                                                                                                                                                                                                                                                                                                                                                                                                                                                                                                                         |  |
|                                                            |                  |                |                                                                                                                                                                                                                                                                                                                                                                                                                                                                                                                                                                                                                                                                                                                                                                                                                                                                                                                                                                                                                                                                                                                                                                                                                                                                                                                                                                                                                                                                                                                                                                                                                                                                                                                                                                                                                                                                                                                                                                                                                                                                                                                                                                                                                                                                                                                                                                         |  |