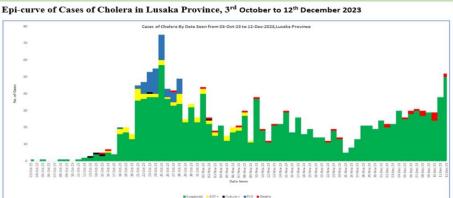

## Zambia Cholera Outbreak | Situation as of 12<sup>th</sup> December 2023<sub>7</sub>

| ONE DALLAN                                                 |                  |                |                                                                                                                                                                                                                                                                                                                                                                                                                                                                                                                                                                                                                                                                                                                                                                                                                                                                                                                                                                                                                                                                                                                                                                                                                                                                                                                                                                                                                                                                                                                                                                                                                                                                                                                                                                                                                                                                                                                                                                                                                                                                                                                                                                                                                                                                                                                                                                         |  |
|------------------------------------------------------------|------------------|----------------|-------------------------------------------------------------------------------------------------------------------------------------------------------------------------------------------------------------------------------------------------------------------------------------------------------------------------------------------------------------------------------------------------------------------------------------------------------------------------------------------------------------------------------------------------------------------------------------------------------------------------------------------------------------------------------------------------------------------------------------------------------------------------------------------------------------------------------------------------------------------------------------------------------------------------------------------------------------------------------------------------------------------------------------------------------------------------------------------------------------------------------------------------------------------------------------------------------------------------------------------------------------------------------------------------------------------------------------------------------------------------------------------------------------------------------------------------------------------------------------------------------------------------------------------------------------------------------------------------------------------------------------------------------------------------------------------------------------------------------------------------------------------------------------------------------------------------------------------------------------------------------------------------------------------------------------------------------------------------------------------------------------------------------------------------------------------------------------------------------------------------------------------------------------------------------------------------------------------------------------------------------------------------------------------------------------------------------------------------------------------------|--|
| Risk Level: F                                              | ligh; Grad       | 3 Ever         | nt Sitrep No.89                                                                                                                                                                                                                                                                                                                                                                                                                                                                                                                                                                                                                                                                                                                                                                                                                                                                                                                                                                                                                                                                                                                                                                                                                                                                                                                                                                                                                                                                                                                                                                                                                                                                                                                                                                                                                                                                                                                                                                                                                                                                                                                                                                                                                                                                                                                                                         |  |
| Situation Awa                                              | reness/ Highlig  | te             |                                                                                                                                                                                                                                                                                                                                                                                                                                                                                                                                                                                                                                                                                                                                                                                                                                                                                                                                                                                                                                                                                                                                                                                                                                                                                                                                                                                                                                                                                                                                                                                                                                                                                                                                                                                                                                                                                                                                                                                                                                                                                                                                                                                                                                                                                                                                                                         |  |
| Situation Awa                                              | ir circss/ mgmig |                |                                                                                                                                                                                                                                                                                                                                                                                                                                                                                                                                                                                                                                                                                                                                                                                                                                                                                                                                                                                                                                                                                                                                                                                                                                                                                                                                                                                                                                                                                                                                                                                                                                                                                                                                                                                                                                                                                                                                                                                                                                                                                                                                                                                                                                                                                                                                                                         |  |
|                                                            |                  |                | <b>Epidemiological Overview</b>                                                                                                                                                                                                                                                                                                                                                                                                                                                                                                                                                                                                                                                                                                                                                                                                                                                                                                                                                                                                                                                                                                                                                                                                                                                                                                                                                                                                                                                                                                                                                                                                                                                                                                                                                                                                                                                                                                                                                                                                                                                                                                                                                                                                                                                                                                                                         |  |
| Data as 12 <sup>th</sup> December 2023                     |                  |                |                                                                                                                                                                                                                                                                                                                                                                                                                                                                                                                                                                                                                                                                                                                                                                                                                                                                                                                                                                                                                                                                                                                                                                                                                                                                                                                                                                                                                                                                                                                                                                                                                                                                                                                                                                                                                                                                                                                                                                                                                                                                                                                                                                                                                                                                                                                                                                         |  |
|                                                            |                  | • 13 0         | listricts reported cholera outbreaks                                                                                                                                                                                                                                                                                                                                                                                                                                                                                                                                                                                                                                                                                                                                                                                                                                                                                                                                                                                                                                                                                                                                                                                                                                                                                                                                                                                                                                                                                                                                                                                                                                                                                                                                                                                                                                                                                                                                                                                                                                                                                                                                                                                                                                                                                                                                    |  |
| National                                                   |                  |                | e (5) districts currently in response i                                                                                                                                                                                                                                                                                                                                                                                                                                                                                                                                                                                                                                                                                                                                                                                                                                                                                                                                                                                                                                                                                                                                                                                                                                                                                                                                                                                                                                                                                                                                                                                                                                                                                                                                                                                                                                                                                                                                                                                                                                                                                                                                                                                                                                                                                                                                 |  |
| Cumulative                                                 | # Districts      |                | st case in Lusaka was identified on                                                                                                                                                                                                                                                                                                                                                                                                                                                                                                                                                                                                                                                                                                                                                                                                                                                                                                                                                                                                                                                                                                                                                                                                                                                                                                                                                                                                                                                                                                                                                                                                                                                                                                                                                                                                                                                                                                                                                                                                                                                                                                                                                                                                                                                                                                                                     |  |
| Cases: 2,213                                               | Reporting        |                | culture-confirmed as Vibrio Ch                                                                                                                                                                                                                                                                                                                                                                                                                                                                                                                                                                                                                                                                                                                                                                                                                                                                                                                                                                                                                                                                                                                                                                                                                                                                                                                                                                                                                                                                                                                                                                                                                                                                                                                                                                                                                                                                                                                                                                                                                                                                                                                                                                                                                                                                                                                                          |  |
| Deaths: 52                                                 | Cases: 5         |                |                                                                                                                                                                                                                                                                                                                                                                                                                                                                                                                                                                                                                                                                                                                                                                                                                                                                                                                                                                                                                                                                                                                                                                                                                                                                                                                                                                                                                                                                                                                                                                                                                                                                                                                                                                                                                                                                                                                                                                                                                                                                                                                                                                                                                                                                                                                                                                         |  |
| CFR: 2.4%                                                  |                  |                | va on 15.10.23. Vubwi District in                                                                                                                                                                                                                                                                                                                                                                                                                                                                                                                                                                                                                                                                                                                                                                                                                                                                                                                                                                                                                                                                                                                                                                                                                                                                                                                                                                                                                                                                                                                                                                                                                                                                                                                                                                                                                                                                                                                                                                                                                                                                                                                                                                                                                                                                                                                                       |  |
|                                                            |                  |                | nce reported a case of cho                                                                                                                                                                                                                                                                                                                                                                                                                                                                                                                                                                                                                                                                                                                                                                                                                                                                                                                                                                                                                                                                                                                                                                                                                                                                                                                                                                                                                                                                                                                                                                                                                                                                                                                                                                                                                                                                                                                                                                                                                                                                                                                                                                                                                                                                                                                                              |  |
| Lusaka Province                                            |                  |                | 2/2023 and culture-confirmed a                                                                                                                                                                                                                                                                                                                                                                                                                                                                                                                                                                                                                                                                                                                                                                                                                                                                                                                                                                                                                                                                                                                                                                                                                                                                                                                                                                                                                                                                                                                                                                                                                                                                                                                                                                                                                                                                                                                                                                                                                                                                                                                                                                                                                                                                                                                                          |  |
| New Cases previous 24hrs: 50                               |                  |                | Cholera O1 Ogawa on 13/12/2023.                                                                                                                                                                                                                                                                                                                                                                                                                                                                                                                                                                                                                                                                                                                                                                                                                                                                                                                                                                                                                                                                                                                                                                                                                                                                                                                                                                                                                                                                                                                                                                                                                                                                                                                                                                                                                                                                                                                                                                                                                                                                                                                                                                                                                                                                                                                                         |  |
| Currently in admission: 66<br>Discharge Previous 24hrs: 39 |                  |                | •50 new cases identified in the preceding                                                                                                                                                                                                                                                                                                                                                                                                                                                                                                                                                                                                                                                                                                                                                                                                                                                                                                                                                                                                                                                                                                                                                                                                                                                                                                                                                                                                                                                                                                                                                                                                                                                                                                                                                                                                                                                                                                                                                                                                                                                                                                                                                                                                                                                                                                                               |  |
| Deaths in previous 24hrs: 2                                |                  | were           | were reported in Lusaka Province. Tw                                                                                                                                                                                                                                                                                                                                                                                                                                                                                                                                                                                                                                                                                                                                                                                                                                                                                                                                                                                                                                                                                                                                                                                                                                                                                                                                                                                                                                                                                                                                                                                                                                                                                                                                                                                                                                                                                                                                                                                                                                                                                                                                                                                                                                                                                                                                    |  |
|                                                            |                  | were           | recorded. One BID from Chipata su                                                                                                                                                                                                                                                                                                                                                                                                                                                                                                                                                                                                                                                                                                                                                                                                                                                                                                                                                                                                                                                                                                                                                                                                                                                                                                                                                                                                                                                                                                                                                                                                                                                                                                                                                                                                                                                                                                                                                                                                                                                                                                                                                                                                                                                                                                                                       |  |
| Cumulative Cases: 1,329<br>PCR Positive: 79, Culture: 24   |                  | and o          | and one facility death under Matero su                                                                                                                                                                                                                                                                                                                                                                                                                                                                                                                                                                                                                                                                                                                                                                                                                                                                                                                                                                                                                                                                                                                                                                                                                                                                                                                                                                                                                                                                                                                                                                                                                                                                                                                                                                                                                                                                                                                                                                                                                                                                                                                                                                                                                                                                                                                                  |  |
| Cumulative Deaths: 34 (CFR: 2.6%)                          |                  | comi           | coming from Chibombo District (Mungul                                                                                                                                                                                                                                                                                                                                                                                                                                                                                                                                                                                                                                                                                                                                                                                                                                                                                                                                                                                                                                                                                                                                                                                                                                                                                                                                                                                                                                                                                                                                                                                                                                                                                                                                                                                                                                                                                                                                                                                                                                                                                                                                                                                                                                                                                                                                   |  |
| Attack Rate: 40.6                                          |                  | 192.2409       | usaka Province By Wards as of 3 Dec 2023                                                                                                                                                                                                                                                                                                                                                                                                                                                                                                                                                                                                                                                                                                                                                                                                                                                                                                                                                                                                                                                                                                                                                                                                                                                                                                                                                                                                                                                                                                                                                                                                                                                                                                                                                                                                                                                                                                                                                                                                                                                                                                                                                                                                                                                                                                                                |  |
| Lusaka District<br>New Cases last 24hrs: 39                |                  |                | usaka Province by Walus as 01 5 Dec 2025                                                                                                                                                                                                                                                                                                                                                                                                                                                                                                                                                                                                                                                                                                                                                                                                                                                                                                                                                                                                                                                                                                                                                                                                                                                                                                                                                                                                                                                                                                                                                                                                                                                                                                                                                                                                                                                                                                                                                                                                                                                                                                                                                                                                                                                                                                                                |  |
| Cumulative Cases: 1,105                                    |                  | 2 - y 2        |                                                                                                                                                                                                                                                                                                                                                                                                                                                                                                                                                                                                                                                                                                                                                                                                                                                                                                                                                                                                                                                                                                                                                                                                                                                                                                                                                                                                                                                                                                                                                                                                                                                                                                                                                                                                                                                                                                                                                                                                                                                                                                                                                                                                                                                                                                                                                                         |  |
| Cumulative Deaths: 26 (CFR: 2.4%)                          |                  |                |                                                                                                                                                                                                                                                                                                                                                                                                                                                                                                                                                                                                                                                                                                                                                                                                                                                                                                                                                                                                                                                                                                                                                                                                                                                                                                                                                                                                                                                                                                                                                                                                                                                                                                                                                                                                                                                                                                                                                                                                                                                                                                                                                                                                                                                                                                                                                                         |  |
| Chongwe District<br>New Cases last 24hrs: 1                |                  | WWEWBED        | KARWARENDE KARTE<br>NAVERBER KOBS ANETE<br>NAVERBER KOBS CHIKULI LULEVIS                                                                                                                                                                                                                                                                                                                                                                                                                                                                                                                                                                                                                                                                                                                                                                                                                                                                                                                                                                                                                                                                                                                                                                                                                                                                                                                                                                                                                                                                                                                                                                                                                                                                                                                                                                                                                                                                                                                                                                                                                                                                                                                                                                                                                                                                                                |  |
| Cumulative Cases: 57                                       |                  | CONSTANT       | а (сторка) со кака (сторку)<br>к. (сл. сторку) стана (сторку)<br>к. (сл. сторку) со кака (сторку)<br>к. (сл. сторку) со кака (сторку)<br>к. (сл. сторку)<br>(сл. сторку)<br>(сл. сторку)<br>к. (сл. сторку)<br>к |  |
| Cumulative Deaths: 3 (CFR: 5.3%)                           |                  | 19<br>MALEXINA | CHIKANGA CHILANGA CHILANGA CHILANGA                                                                                                                                                                                                                                                                                                                                                                                                                                                                                                                                                                                                                                                                                                                                                                                                                                                                                                                                                                                                                                                                                                                                                                                                                                                                                                                                                                                                                                                                                                                                                                                                                                                                                                                                                                                                                                                                                                                                                                                                                                                                                                                                                                                                                                                                                                                                     |  |
| Luangwa District<br>New Cases last 24hrs: 1                |                  |                | AURINUI GIUTANA A CHIFWEMA CIIVAIIA<br>SIAUNI-SZEE CALUF CHITENGE<br>MATANICA CHITENGE                                                                                                                                                                                                                                                                                                                                                                                                                                                                                                                                                                                                                                                                                                                                                                                                                                                                                                                                                                                                                                                                                                                                                                                                                                                                                                                                                                                                                                                                                                                                                                                                                                                                                                                                                                                                                                                                                                                                                                                                                                                                                                                                                                                                                                                                                  |  |
| Cumulative Cases: 127                                      |                  | 1 St           | and the second sec                                                                                                                                                                                                                                                                                                                                                                                                                                                                                      |  |
| Cumulative Deaths: 4 (CFR: 3.2%)                           |                  |                | 20 S STATES A 28 ST 22 S                                                                                                                                                                                                                                                                                                                                                                                                                                                                                                                                                                                                                                                                                                                                                                                                                                                                                                                                                                                                                                                                                                                                                                                                                                                                                                                                                                                                                                                                                                                                                                                                                                                                                                                                                                                                                                                                                                                                                                                                                                                                                                                                                                                                                                                                                                                                                |  |
| Chilanga District<br>New Cases last 24hrs: 9               |                  |                | 25 50 km                                                                                                                                                                                                                                                                                                                                                                                                                                                                                                                                                                                                                                                                                                                                                                                                                                                                                                                                                                                                                                                                                                                                                                                                                                                                                                                                                                                                                                                                                                                                                                                                                                                                                                                                                                                                                                                                                                                                                                                                                                                                                                                                                                                                                                                                                                                                                                |  |
| Cumulative Cases: 40                                       |                  |                |                                                                                                                                                                                                                                                                                                                                                                                                                                                                                                                                                                                                                                                                                                                                                                                                                                                                                                                                                                                                                                                                                                                                                                                                                                                                                                                                                                                                                                                                                                                                                                                                                                                                                                                                                                                                                                                                                                                                                                                                                                                                                                                                                                                                                                                                                                                                                                         |  |
| Cumulative Deaths: 1 (CFR: 2.5%)                           |                  | Resp           | onse Activities                                                                                                                                                                                                                                                                                                                                                                                                                                                                                                                                                                                                                                                                                                                                                                                                                                                                                                                                                                                                                                                                                                                                                                                                                                                                                                                                                                                                                                                                                                                                                                                                                                                                                                                                                                                                                                                                                                                                                                                                                                                                                                                                                                                                                                                                                                                                                         |  |
|                                                            |                  | • JICA         | has supported 60 ORP Logi                                                                                                                                                                                                                                                                                                                                                                                                                                                                                                                                                                                                                                                                                                                                                                                                                                                                                                                                                                                                                                                                                                                                                                                                                                                                                                                                                                                                                                                                                                                                                                                                                                                                                                                                                                                                                                                                                                                                                                                                                                                                                                                                                                                                                                                                                                                                               |  |
| Fasters Dravis a                                           |                  |                | aka and Chongwe Districts.                                                                                                                                                                                                                                                                                                                                                                                                                                                                                                                                                                                                                                                                                                                                                                                                                                                                                                                                                                                                                                                                                                                                                                                                                                                                                                                                                                                                                                                                                                                                                                                                                                                                                                                                                                                                                                                                                                                                                                                                                                                                                                                                                                                                                                                                                                                                              |  |
| Eastern Province<br>New Cases last 24hrs: 0                |                  |                | • 128 shippers of chlorine and 2 te                                                                                                                                                                                                                                                                                                                                                                                                                                                                                                                                                                                                                                                                                                                                                                                                                                                                                                                                                                                                                                                                                                                                                                                                                                                                                                                                                                                                                                                                                                                                                                                                                                                                                                                                                                                                                                                                                                                                                                                                                                                                                                                                                                                                                                                                                                                                     |  |
| Cumulative Cases                                           |                  |                |                                                                                                                                                                                                                                                                                                                                                                                                                                                                                                                                                                                                                                                                                                                                                                                                                                                                                                                                                                                                                                                                                                                                                                                                                                                                                                                                                                                                                                                                                                                                                                                                                                                                                                                                                                                                                                                                                                                                                                                                                                                                                                                                                                                                                                                                                                                                                                         |  |
| Culture Positive: 1                                        |                  |                | been delivered to Chongwe                                                                                                                                                                                                                                                                                                                                                                                                                                                                                                                                                                                                                                                                                                                                                                                                                                                                                                                                                                                                                                                                                                                                                                                                                                                                                                                                                                                                                                                                                                                                                                                                                                                                                                                                                                                                                                                                                                                                                                                                                                                                                                                                                                                                                                                                                                                                               |  |
| Cumulative Deaths: 0 (CFR: 0%) Vubwi District              |                  | Ngw            | Ngwerere area.                                                                                                                                                                                                                                                                                                                                                                                                                                                                                                                                                                                                                                                                                                                                                                                                                                                                                                                                                                                                                                                                                                                                                                                                                                                                                                                                                                                                                                                                                                                                                                                                                                                                                                                                                                                                                                                                                                                                                                                                                                                                                                                                                                                                                                                                                                                                                          |  |
| New Cases last 24hrs: 0                                    |                  | • Don          | • Donation from UNICEF of 843 cases                                                                                                                                                                                                                                                                                                                                                                                                                                                                                                                                                                                                                                                                                                                                                                                                                                                                                                                                                                                                                                                                                                                                                                                                                                                                                                                                                                                                                                                                                                                                                                                                                                                                                                                                                                                                                                                                                                                                                                                                                                                                                                                                                                                                                                                                                                                                     |  |
| Cumulative Cases: 1                                        |                  | chlo           | prine and 20 boxes of liquid hand                                                                                                                                                                                                                                                                                                                                                                                                                                                                                                                                                                                                                                                                                                                                                                                                                                                                                                                                                                                                                                                                                                                                                                                                                                                                                                                                                                                                                                                                                                                                                                                                                                                                                                                                                                                                                                                                                                                                                                                                                                                                                                                                                                                                                                                                                                                                       |  |
| Culture Positive: 1<br>Cumulative Deaths: 0 (CFR: 0%)      |                  |                | water bowsers providing safe                                                                                                                                                                                                                                                                                                                                                                                                                                                                                                                                                                                                                                                                                                                                                                                                                                                                                                                                                                                                                                                                                                                                                                                                                                                                                                                                                                                                                                                                                                                                                                                                                                                                                                                                                                                                                                                                                                                                                                                                                                                                                                                                                                                                                                                                                                                                            |  |
| Petauke District                                           |                  |                |                                                                                                                                                                                                                                                                                                                                                                                                                                                                                                                                                                                                                                                                                                                                                                                                                                                                                                                                                                                                                                                                                                                                                                                                                                                                                                                                                                                                                                                                                                                                                                                                                                                                                                                                                                                                                                                                                                                                                                                                                                                                                                                                                                                                                                                                                                                                                                         |  |
| 2 suspect cases pending culture confirmation               |                  | sew            | age compound in Ngwerere area                                                                                                                                                                                                                                                                                                                                                                                                                                                                                                                                                                                                                                                                                                                                                                                                                                                                                                                                                                                                                                                                                                                                                                                                                                                                                                                                                                                                                                                                                                                                                                                                                                                                                                                                                                                                                                                                                                                                                                                                                                                                                                                                                                                                                                                                                                                                           |  |
|                                                            |                  |                |                                                                                                                                                                                                                                                                                                                                                                                                                                                                                                                                                                                                                                                                                                                                                                                                                                                                                                                                                                                                                                                                                                                                                                                                                                                                                                                                                                                                                                                                                                                                                                                                                                                                                                                                                                                                                                                                                                                                                                                                                                                                                                                                                                                                                                                                                                                                                                         |  |
|                                                            |                  |                |                                                                                                                                                                                                                                                                                                                                                                                                                                                                                                                                                                                                                                                                                                                                                                                                                                                                                                                                                                                                                                                                                                                                                                                                                                                                                                                                                                                                                                                                                                                                                                                                                                                                                                                                                                                                                                                                                                                                                                                                                                                                                                                                                                                                                                                                                                                                                                         |  |